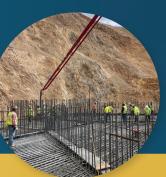

#### Nevada:

Couer Rochester Mine Expansion

#### Kansas:

Jayhawk Wind Farm

**LOCATION** Nevada

COMPLETED 2023

PRESENT VALUE \$13 Million

**CLIENT** Phoenix Industrial

Malta Ready Mix was hired to supply concrete and equipment to the expansion project at the Rochester Mine. This expansion includes a new leach pad, a crushing facility equipped with two high-pressure grinding roll units, a Merrill Crowe process plant and "related infrastructure." Our team provided concrete with our batch plant and pumped concrete with our dedicated on-site pump truck.