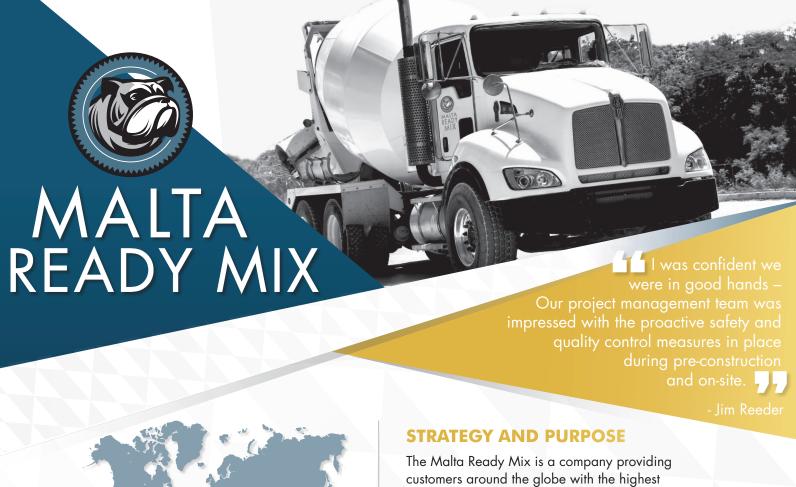

#### Nevada:

Couer Rochester Mine Expansion

#### Kansas:

Jayhawk Wind Farm

**LOCATION** Nevada

COMPLETED 2023

PRESENT VALUE \$13 Million

**CLIENT** Phoenix Industrial

Malta Ready Mix was hired to supply concrete and equipment to the expansion project at the Rochester Mine. This expansion includes a new leach pad, a crushing facility equipped with two high-pressure grinding roll units, a Merrill Crowe process plant and "related infrastructure." Our team provided concrete with our batch plant and pumped concrete with our dedicated on-site pump truck.