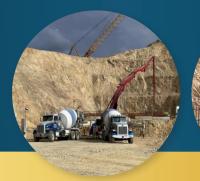

#### Nevada:

Couer Rochester Mine Expansion

#### Kansas:

Jayhawk Wind Farm

**LOCATION** Nevada

COMPLETED 2023

PRESENT VALUE \$13 Million

**CLIENT** Phoenix Industrial

Malta Ready Mix was hired to supply concrete and equipment to the expansion project at the Rochester Mine. This expansion includes a new leach pad, a crushing facility equipped with two high-pressure grinding roll units, a Merrill Crowe process plant and "related infrastructure." Our team provided concrete with our batch plant and pumped concrete with our dedicated on-site pump truck.