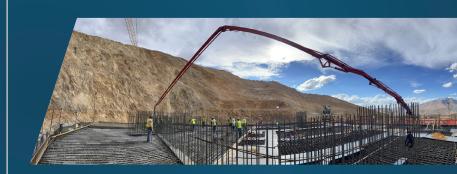

#### Kansas:

Jayhawk Wind Farm

**LOCATION** Nevada

COMPLETED 2023

PRESENT VALUE \$13 Million

**CLIENT** Phoenix Industrial

Malta Ready Mix was hired to supply concrete and equipment to the expansion project at the Rochester Mine. This expansion includes a new leach pad, a crushing facility equipped with two high-pressure grinding roll units, a Merrill Crowe process plant and "related infrastructure." Our team provided concrete with our batch plant and pumped concrete with our dedicated on-site pump truck.